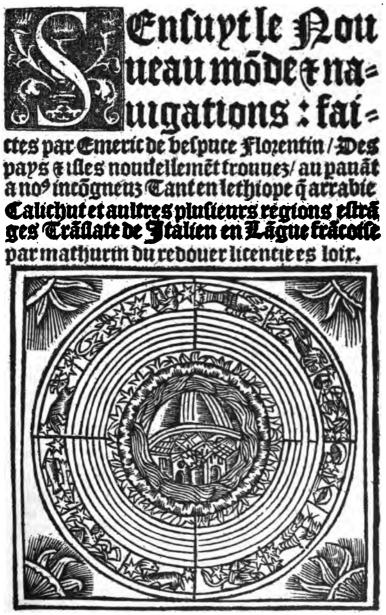

# VESPUCCI REPRINTS, TEXTS AND STUDIES VII

SENSUYT LE NOUVEAU MONDE, 1515 IN FACSIMILE

The Von der new gefunden Region.

The Latin version of the Soderini letter, etc.

Sensuyt le nouveau monde & navigations faictes par Emeric Vespuce Florentin. Des pays & isles nouvellement trouvez auparavant a nous inconneuz tant en l'Ethiope que Arrabie, Calichut et aultres plusieurs regions estranges. Translate de italien en langue francoise par Mathurin du Redouer licencie es loix.